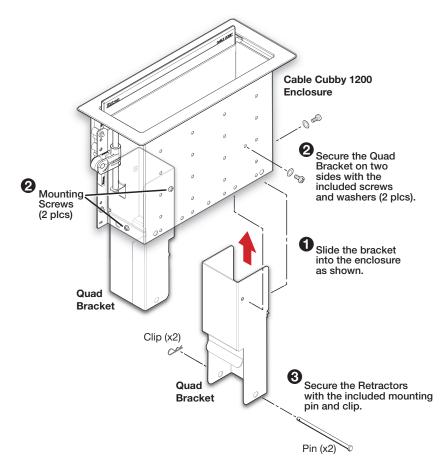

## **Retractor SM Cable Cubby Mount - Quad**

Each Quad Bracket can mount up to two Retractor SMs on either side of a centrally located Power Module.