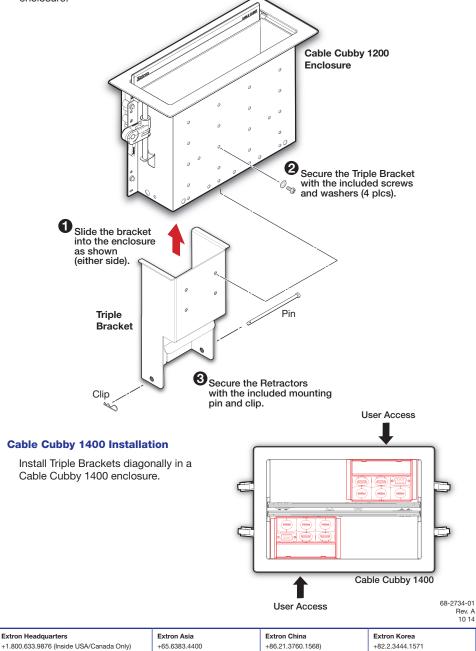

## **Retractor SM Cable Cubby Mount - Triple**

A Triple Bracket can mount up to three Retractor SMs on either side of a Cable Cubby 1200 enclosure.

| +1.800.633.9876 (Inside USA/Canada Only) | +65.6383.4400   | +86.21.3760.1568)  | +82.2.3444.1571  |
|------------------------------------------|-----------------|--------------------|------------------|
| Extron Europe                            | Extron Japan    | Extron Middle East | Extron India     |
| +31.33.453.4040                          | +81.3.3511.7655 | +971.4.299.1800    | +91.80.3055.3777 |