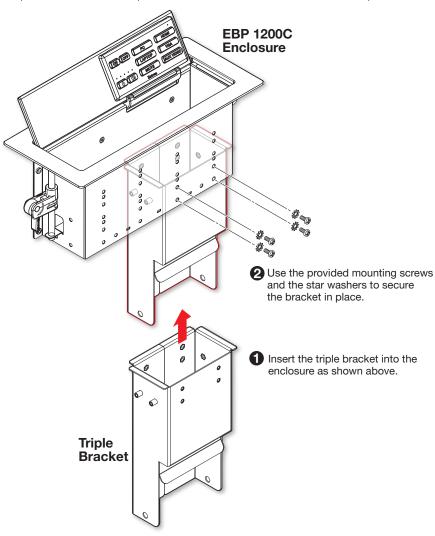

## **Retractor SM Mount - Triple**

A Triple Bracket can mount up to three Retractor SMs on either side of a compatible enclosure.

**NOTE:** Optionally, the Triple Bracket can be turned 180 degrees and mounted, depending on the application need.