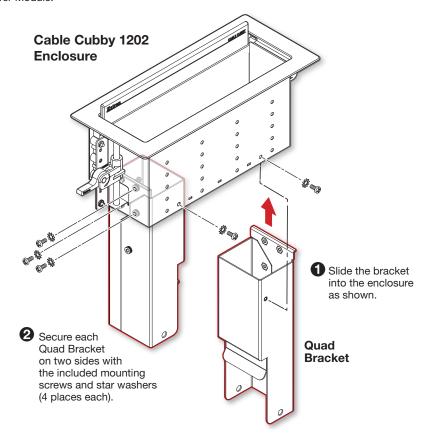

## **Retractor SM Mount - Quad**

Each Quad Bracket can mount up to two Retractor SMs on either side of a centrally located Power Module.